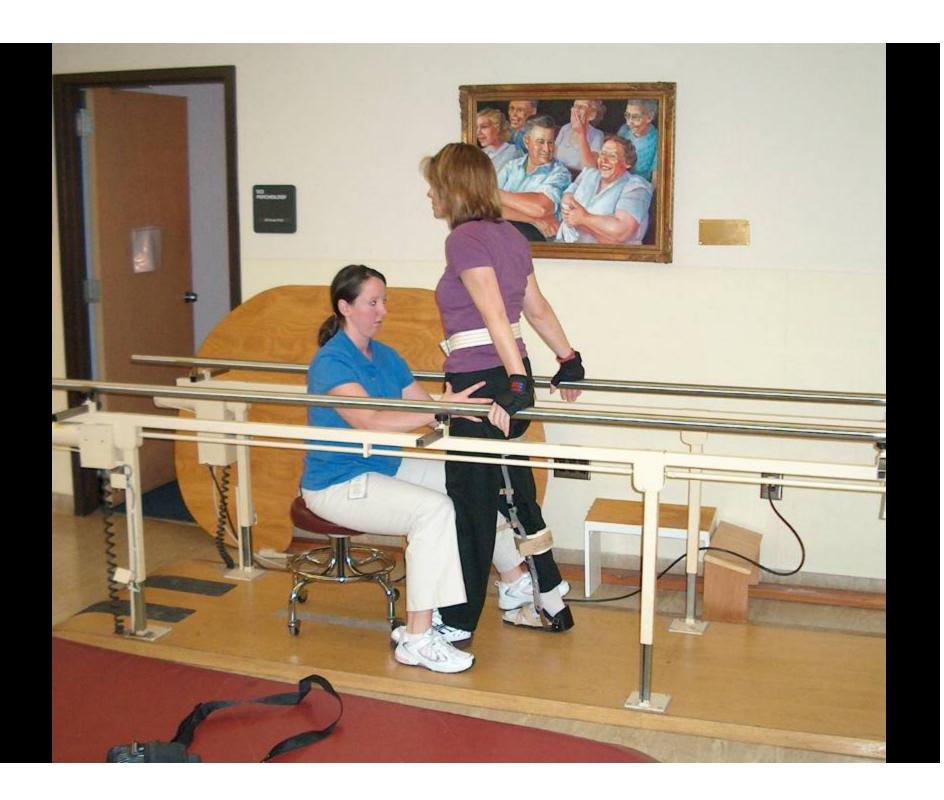

## To Walk Again!

## The Charlene Caswelstory

Attitude
Teamwork

L a Holistic Approach