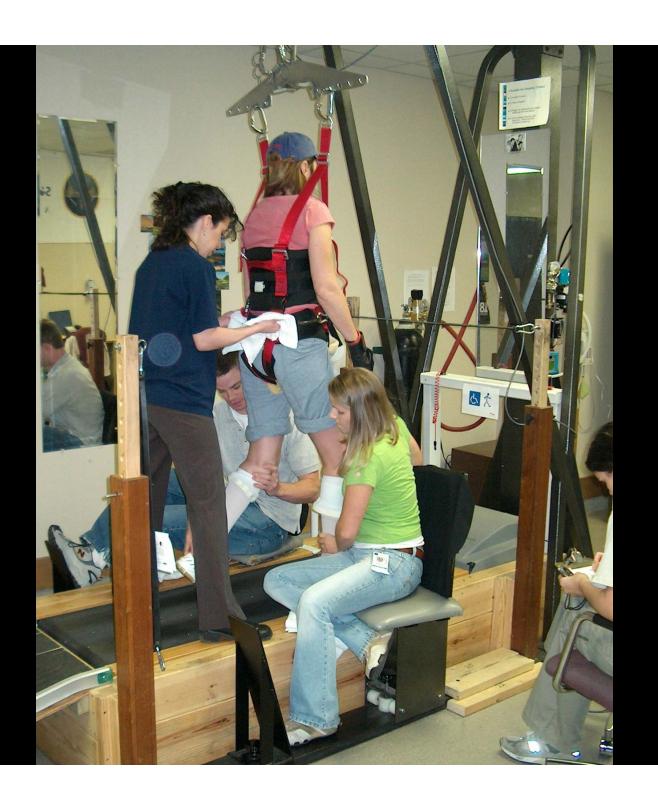

## To Walk Again!

## The Charlene Caswelstory

Attitude
Teamwork

L a Holistic Approach